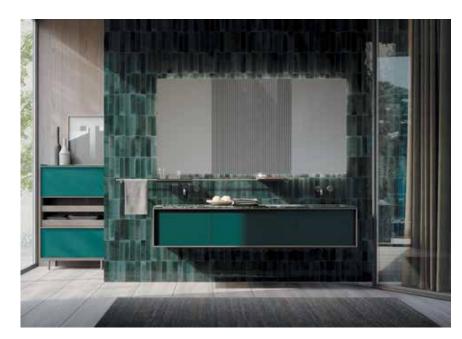

## Most Wanted

Cabinets, vanities, ranges and tiles—here are the hottest kitchen and bath items that are currently making us smile

▲ The new Sartus collection designed by **STEFANO CAVAZZANA FOR MANDI CASA**, features an elegant wooden frame that draws the shapes of the storage. Based on an unprecedented line of modular elements, it allows the development, both in height and in width, of different solutions, thanks to an articulated program of complements and accessories: washbasins resting on metal consoles or integrated sinks; equipped door bars and accessories; towel holders; mirrors' wall bookcases; consoles; and columns. *mandicasa.com* 