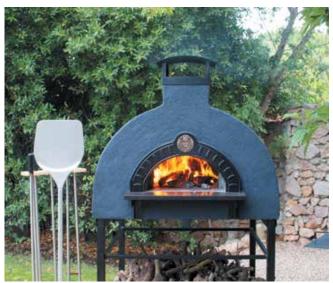

◀ Inspired by Sicily's active stratovolcano Mount Etna, FIERO CASA unveils the ETNA, a hand-built Italian hearth-style brick oven crafted in Modena. Available in tiled or stucco finishes, the Etna provides the same cooking capabilities as a professional oven, providing the perfect place to cook pizzas, fish, meat and more. fierocasa.com