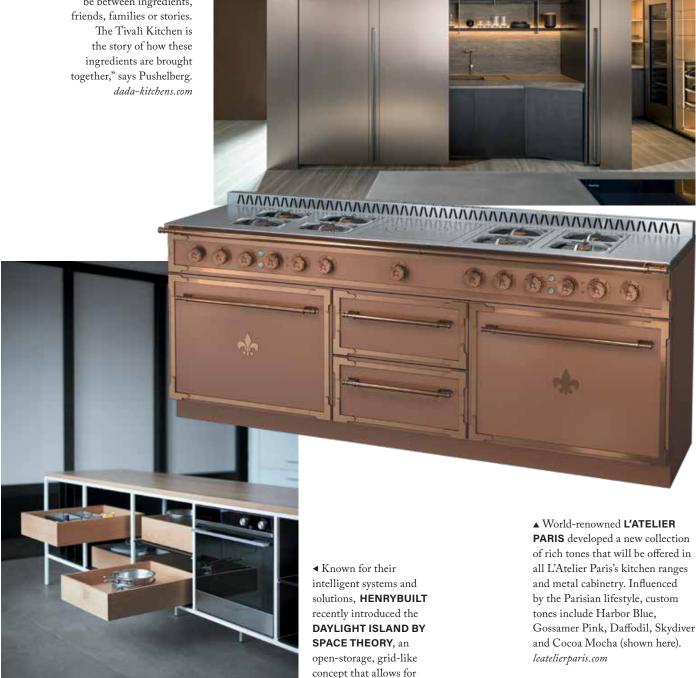

▼ Introduced this summer, Hidden Circles by **ARTISTIC TILE** embodies their signature style of flawlessly formed luxe stones that are turned into bold, geometric patterns. *artistictile.com* 

▶ MOLTENI&C AND
DADA just released
the stunning, newly
reinterpreted TIVALÌ
KITCHEN solution
designed by the
world-renowned Yabu
Pushelberg. "The kitchen
is a venue dedicated to
partnership, whether it
be between ingredients,
friends, families or stories.
The Tivalì Kitchen is
the story of how these
ingredients are brought
together," says Pushelberg.

dada-kitchens.com

easy configuration and use.

henrybuilt.com

108 CALIFORNIAHOMEDESIGN.COM FALL 2022