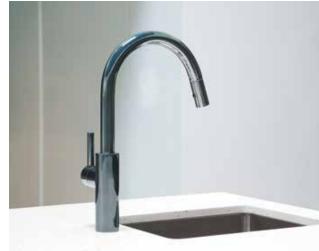

A NEWPORT BRASS recently introduced Midnight Chrome, a specially engineered finish that features a blackish-blue tint over a chrome base. The twist on this timeless classic gives modern fixtures, including the East Linear pulldown kitchen faucet, a timeless and modern appeal. newportbrass.com